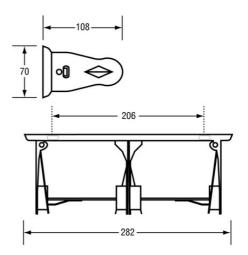

## **ML838**

Double Toilet Roll Holder

## **Specification**

| Material       | Chrome Plated Steel                                                                               |
|----------------|---------------------------------------------------------------------------------------------------|
| Finish         | Bright Chrome                                                                                     |
| Mounting       | Surface Mount Visible Fix                                                                         |
| Capacity       | ML838: Holds two standard toilet rolls                                                            |
| Also Available | ML837: Holds one standard toilet roll                                                             |
| Features       | Tamper Resistant Locking Mechanism                                                                |
| Note           | * This unit is accessible compliant when<br>installed in accordance with AS1428.1.<br>guidelines. |